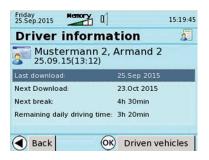

#### Functions

- Robust solution for driver card, driver's license and Downloadkey download at any time
- Connection via LAN or USB to PC
- Operation in "Stand Alone"-mode without PC possible (data transfer via USB-stick)
- Easy data import to TIS-Web® possible
- Reminder function to show due downloads
- Meets the legal requirements for fleets (Download, archiving and visualisation of mass memory and driver card data)
- Graphical TFT-colour display 3,5"
- Basic evaluation of download data (driver and vehicle information)
- Display of driver information driving and rest time according VO (EC) No. 561/2006
- Wall and table mounting
- Software-Update via Internet
- 256 MB internal memory, expandable up to 4 GB with USB-Stick (Option)

TFT-colour display with graphic symbols