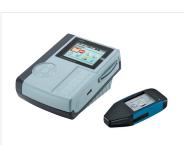

## Easy and comfortable data handling

With the new Downloadterminal DLT Pro we simplify the unattended downloading of driver card and mass memory data via the Downloadkey even more. The needs of bigger fleets are shaped with it and customers have the possibility to view directly the driver card's data or mass memory file, which is stored on the Download Key, directly during transfer on Downloadterminal DLT Pro. Furthermore it is possible to use a RFID chip to read out data from driver's licenses.

The Downloadterminal DLT Pro can be used in different operating modes. It is possible to do a driver card download or transfer from Downloadkey at any

time on the Downloadterminal and to view the data without PC running. The driver's license data will only be transferred and can't be viewed at the DLT pro. The display of driver's license data will be done in TIS-Web<sup>®</sup>.