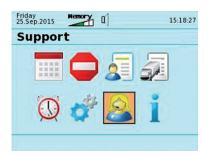

Via the big 3,5" TFT-colour display we support the driver or employer at his downloading activity by using a display menu with graphic symbols. With less touches on the keypad information about driver card or mass memory download can be gathered, to make effective use of digital data for incorporation in further planning. In addition the Downloadterminal DLT Pro offers also a reminder function to point on due downloads.

TFT-colour display with graphic symbols